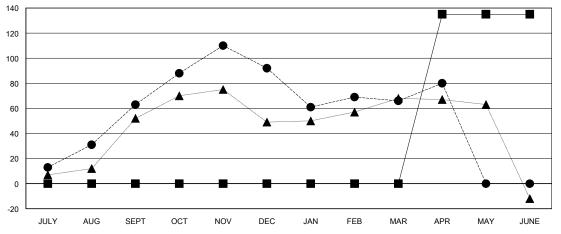

## GOALS AND ACTUAL MEMBERS CUMULATIVE

| - 🔳 - | MEMBER GROWTH NET GOAL |  |
|-------|------------------------|--|
|       |                        |  |

- ■ MEMBER GROWTH ACTUAL
- ▲ LAST YEAR MEMBERSHIP ACTUAL

## District 1 A

Results as of: 4/30/2024

| Г | Clube                  | Members |
|---|------------------------|---------|
|   | GMT: LOCATION ILLINOIS | GMT CA  |

| Clubs RESULTS FOR 2023-2024 |               |           | Members               |               |                        |                         |                                                    |
|-----------------------------|---------------|-----------|-----------------------|---------------|------------------------|-------------------------|----------------------------------------------------|
|                             |               |           | RESULTS FOR 2023-2024 |               |                        |                         |                                                    |
| QUARTER                     | NEW CLUB GOAL | NEW CLUBS | DROPPED CLUBS         | QUARTER MEME  | BER GROWTH NET<br>GOAL | MEMBER GROWTH<br>ACTUAL | DROPPED<br>MEMBERS ACTUAL<br>(including transfers) |
| JULY/AUG/SEPT               | 0             | 1         | 0                     | JULY/AUG/SEPT | 0                      | 157                     | 80                                                 |
| OCT/NOV/DEC                 | 0             | 0         | 2                     | OCT/NOV/DEC   | 0                      | 87                      | 54                                                 |
| JAN/FEB/MAR                 | 0             | 0         | 1                     | JAN/FEB/MAR   | 0                      | 56                      | 80                                                 |
| APR/MAY/JUNE                | 2             | 0         | 0                     | APR/MAY/JUNE  | 135                    | 17                      | 2                                                  |