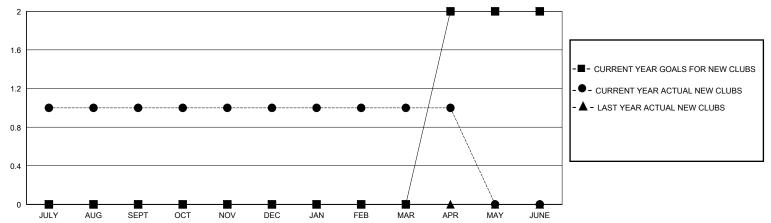

## GOALS AND ACTUAL NEW CLUBS CUMULATIVE

## District 1 A

Results as of: 4/30/2024

| Г | Clube                  | Members |
|---|------------------------|---------|
|   | GMT: LOCATION ILLINOIS | GMT CA  |

| Clubs RESULTS FOR 2023-2024 |               |           | Members               |               |                        |                         |                                                    |
|-----------------------------|---------------|-----------|-----------------------|---------------|------------------------|-------------------------|----------------------------------------------------|
|                             |               |           | RESULTS FOR 2023-2024 |               |                        |                         |                                                    |
| QUARTER                     | NEW CLUB GOAL | NEW CLUBS | DROPPED CLUBS         | QUARTER MEME  | BER GROWTH NET<br>GOAL | MEMBER GROWTH<br>ACTUAL | DROPPED<br>MEMBERS ACTUAL<br>(including transfers) |
| JULY/AUG/SEPT               | 0             | 1         | 0                     | JULY/AUG/SEPT | 0                      | 157                     | 80                                                 |
| OCT/NOV/DEC                 | 0             | 0         | 2                     | OCT/NOV/DEC   | 0                      | 87                      | 54                                                 |
| JAN/FEB/MAR                 | 0             | 0         | 1                     | JAN/FEB/MAR   | 0                      | 56                      | 80                                                 |
| APR/MAY/JUNE                | 2             | 0         | 0                     | APR/MAY/JUNE  | 135                    | 17                      | 2                                                  |